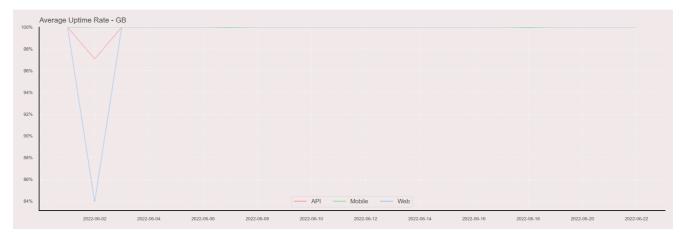

## **Availability Rate**

The chart below contains the availability rate as a percentage per day, for Handelsbanken's PSD2 APIs as well the Mobile App and Online Banking services.