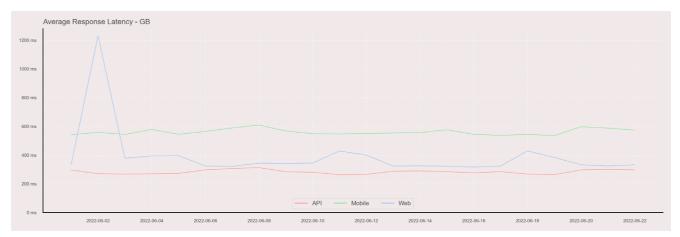

## Average Response Time

The chart below contains the average response time in milliseconds per day, for Handelsbanken's PSD2 APIs as well the Mobile App and Online Banking services.