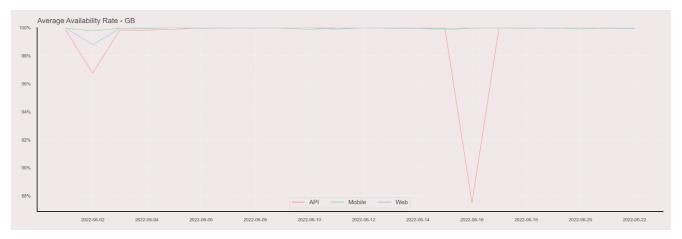

## **Availability Rate**

The chart below contains the availability rate as a percentage per day, for Handelsbanken's PSD2 APIs as well the Mobile App and Online Banking services.