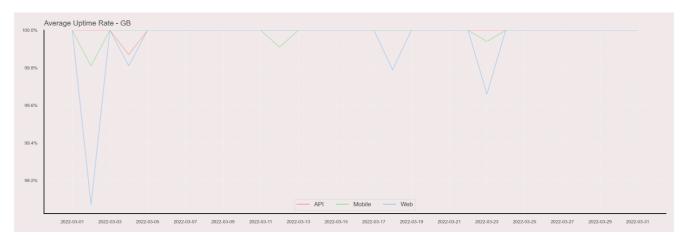

## **Error Response Rate**

The chart below contains the error response rate as a percentage per day, for Handelsbanken's PSD2 APIs as well the Mobile App and Online Banking services.

Please note: where there is one colour displayed in the graphs, it means the online services have the same result.