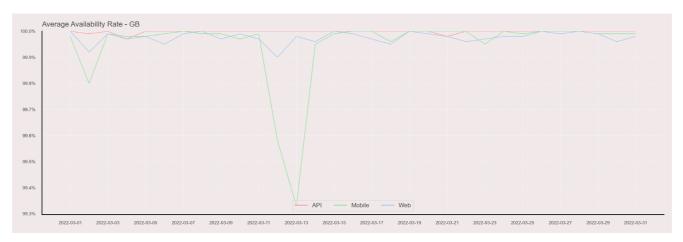

## **Availability Rate**

The chart below contains the availability rate as a percentage per day, for Handelsbanken's PSD2 APIs as well the Mobile App and Online Banking services.