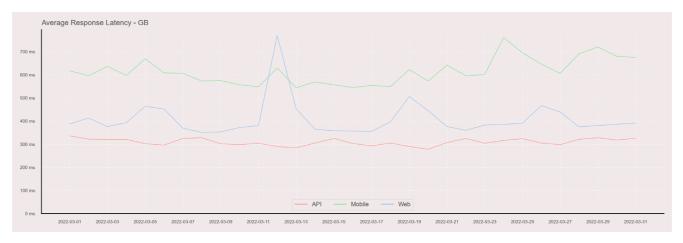

## **Average Response Time**

The chart below contains the average response time in milliseconds per day, for Handelsbanken's PSD2 APIs as well the Mobile App and Online Banking services.