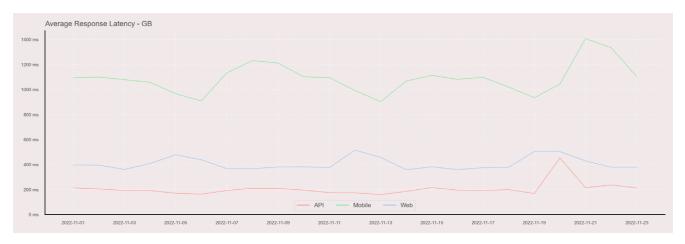

## **Average Response Time**

The chart below contains the average response time in milliseconds per day, for Handelsbanken's PSD2 APIs as well the Mobile App and Online Banking services.