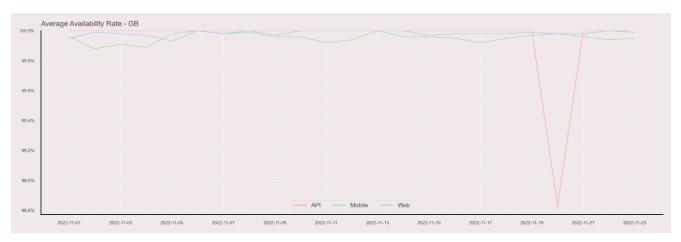

## **Availability Rate**

The chart below contains the availability rate as a percentage per day, for Handelsbanken's PSD2 APIs as well the Mobile App and Online Banking services.