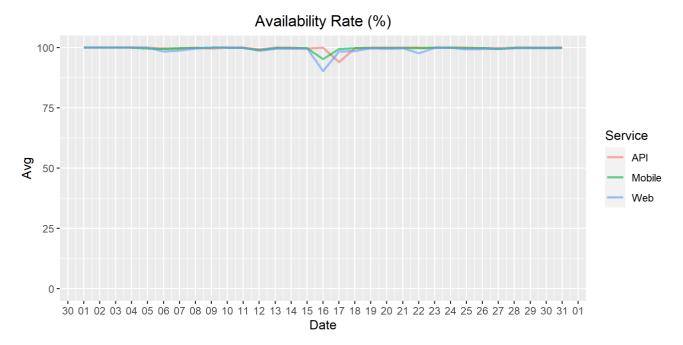

## **Availability Rate**

The chart below contains the availability rate as a percentage per day, for Handelsbanken's PSD2 APIs as well the Mobile App and Online Banking services.