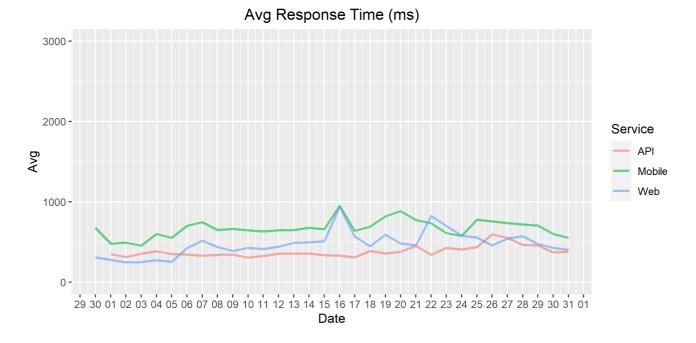

## Average Response Time

The chart below contains the average response time in milliseconds per day, for Handelsbanken's PSD2 APIs as well the Mobile App and Online Banking services.