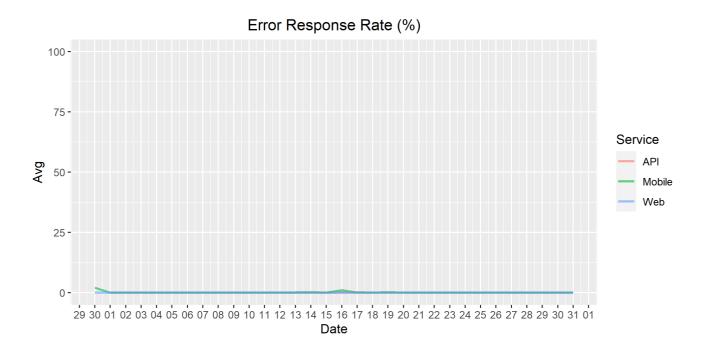

## **Error Response Rate**

The chart below contains the error response rate as a percentage per day, for Handelsbanken's PSD2 APIs as well the Mobile App and Online Banking services.