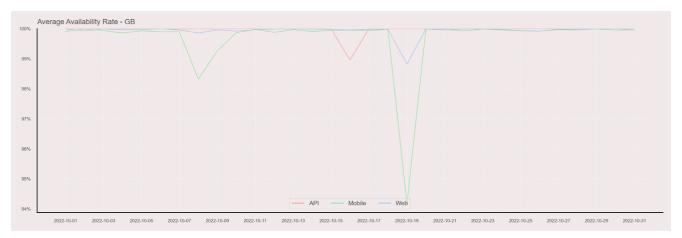

## **Availability Rate**

The chart below contains the availability rate as a percentage per day, for Handelsbanken's PSD2 APIs as well the Mobile App and Online Banking services.