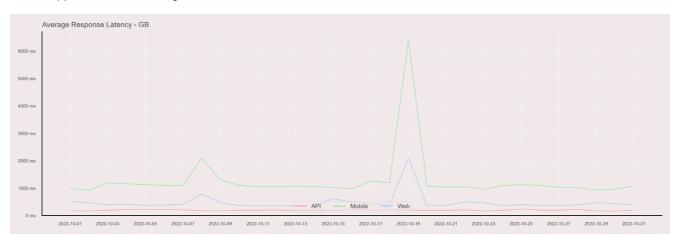

## Average Response Time

The chart below contains the average response time in milliseconds per day, for Handelsbanken's PSD2 APIs as well the Mobile App and Online Banking services.