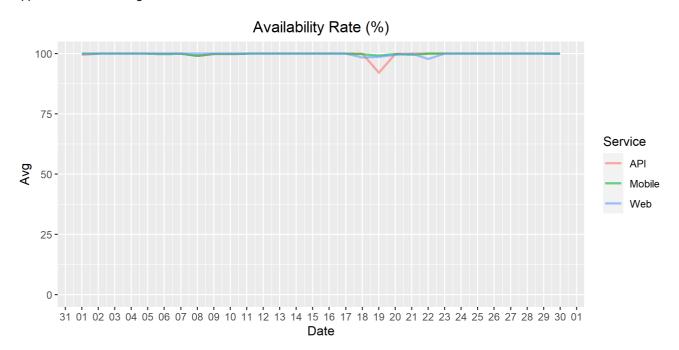

## **Availability Rate**

The chart below contains the availability rate as a percentage per day, for Handelsbanken's PSD2 APIs as well the Mobile App and Online Banking services.