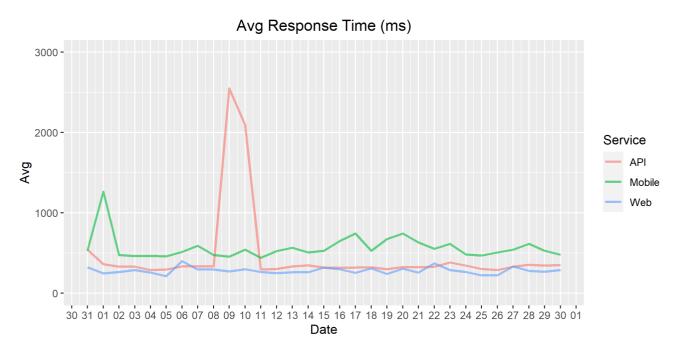

## **Average Response Time**

The chart below contains the average response time in milliseconds per day, for Handelsbanken's PSD2 APIs as well the Mobile App and Online Banking services.