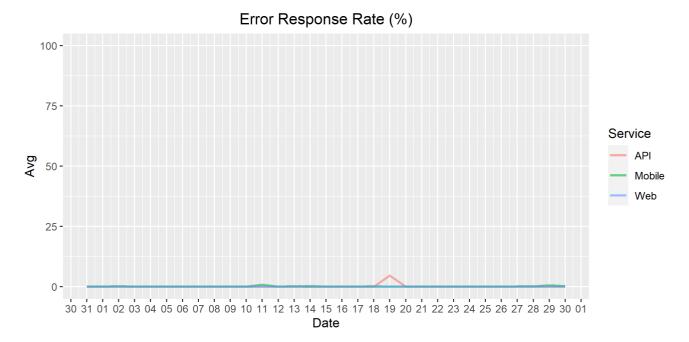

## **Error Response Rate**

The chart below contains the error response rate as a percentage per day, for Handelsbanken's PSD2 APIs as well the Mobile App and Online Banking services.