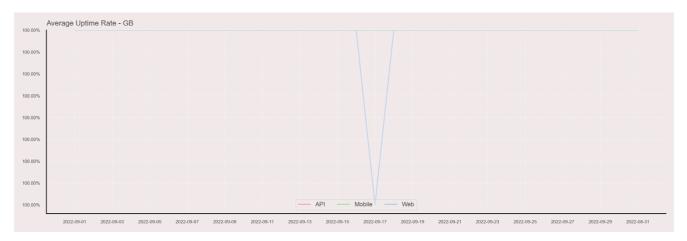

## **Error Response Rate**

The chart below contains the error response rate as a percentage per day, for Handelsbanken's PSD2 APIs as well the Mobile App and Online Banking services.

Please note: where there is one colour displayed in the graphs, it means the online services have the same result.