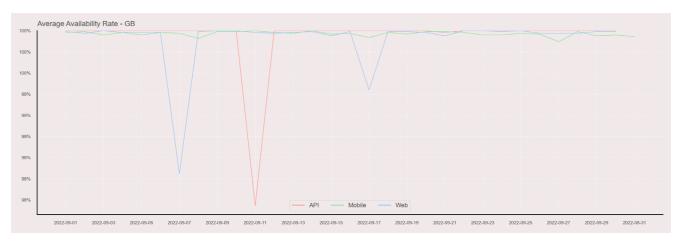

## **Availability Rate**

The chart below contains the availability rate as a percentage per day, for Handelsbanken's PSD2 APIs as well the Mobile App and Online Banking services.