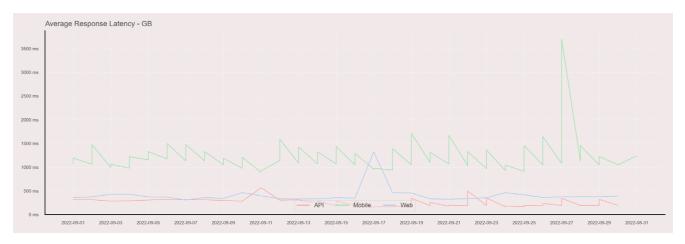

## **Average Response Time**

The chart below contains the average response time in milliseconds per day, for Handelsbanken's PSD2 APIs as well the Mobile App and Online Banking services.