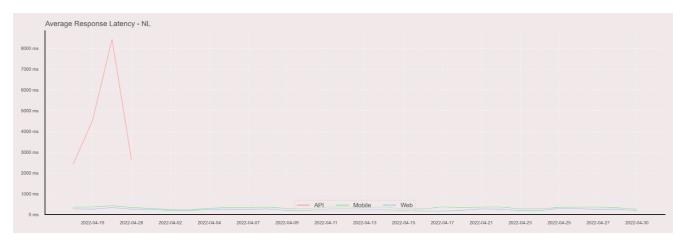

## **Average Response Time**

The chart below contains the average response time in milliseconds per day, for Handelsbanken's PSD2 APIs as well the Mobile App and Online Banking services.