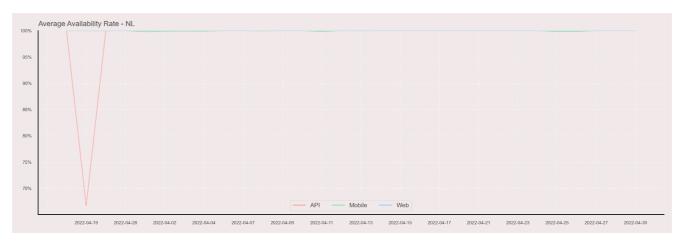

## **Availability Rate**

The chart below contains the availability rate as a percentage per day, for Handelsbanken's PSD2 APIs as well the Mobile App and Online Banking services.