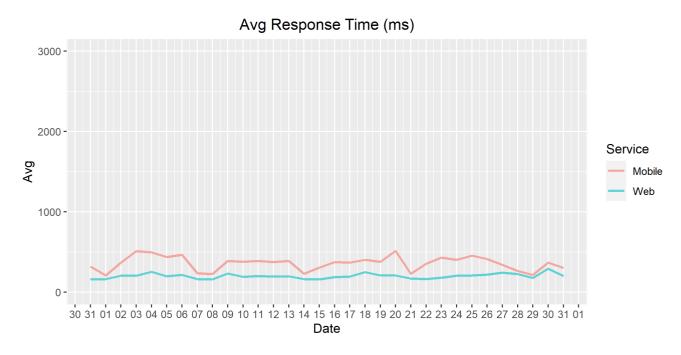

## **Average Response Time**

The chart below contains the average response time in milliseconds per day, for Handelsbanken's PSD2 APIs as well the Mobile App and Online Banking services.