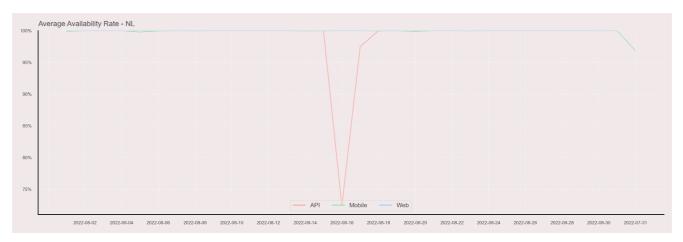

## **Availability Rate**

The chart below contains the availability rate as a percentage per day, for Handelsbanken's PSD2 APIs as well the Mobile App and Online Banking services.