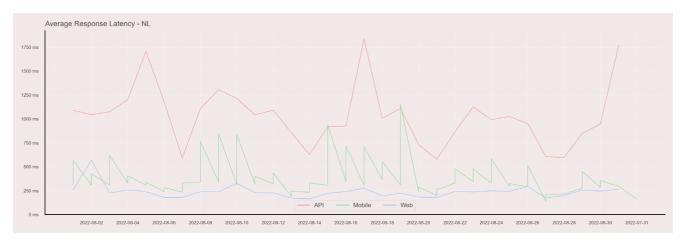

## **Average Response Time**

The chart below contains the average response time in milliseconds per day, for Handelsbanken's PSD2 APIs as well the Mobile App and Online Banking services.