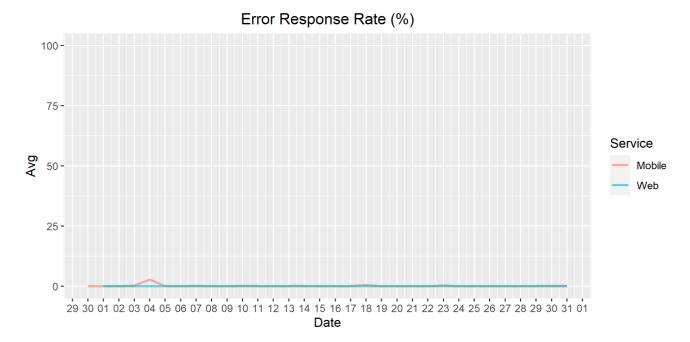

## **Error Response Rate**

The chart below contains the error response rate as a percentage per day, for Handelsbanken's PSD2 APIs as well the Mobile App and Online Banking services.