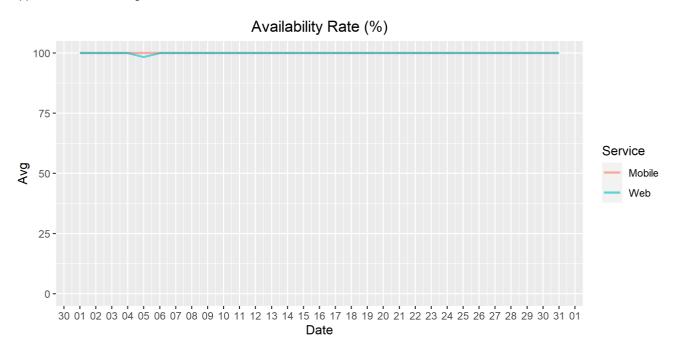

## **Availability Rate**

The chart below contains the availability rate as a percentage per day, for Handelsbanken's PSD2 APIs as well the Mobile App and Online Banking services.