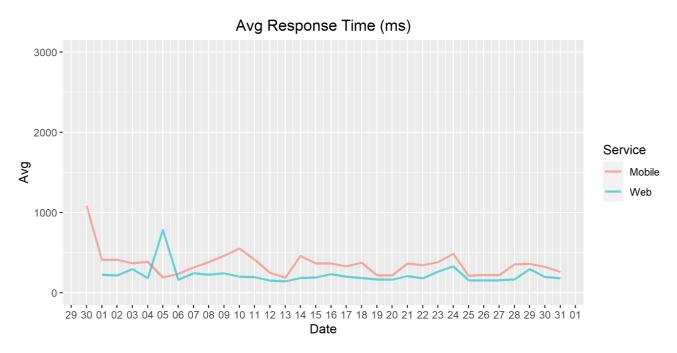

## **Average Response Time**

The chart below contains the average response time in milliseconds per day, for Handelsbanken's PSD2 APIs as well the Mobile App and Online Banking services.