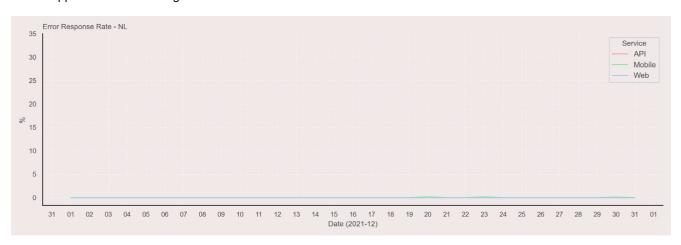

## **Error Response Rate**

The chart below contains the error response rate as a percentage per day, for Handelsbanken's PSD2 APIs as well the Mobile App and Online Banking services.