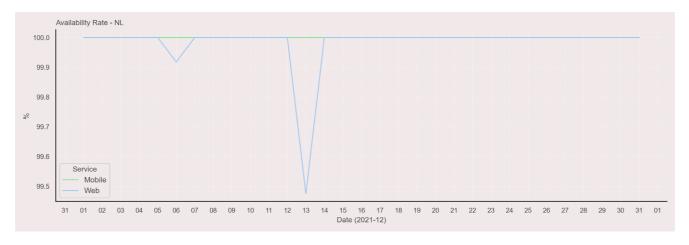

## **Availability Rate**

The chart below contains the availability rate as a percentage per day, for Handelsbanken's PSD2 APIs as well the Mobile App and Online Banking services.