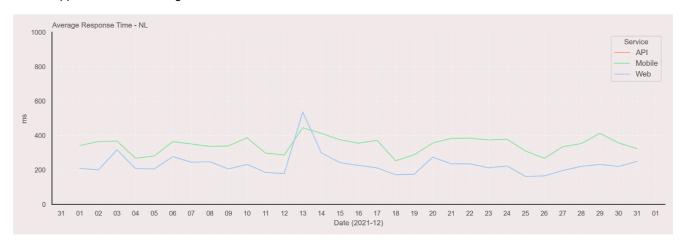

## **Average Response Time**

The chart below contains the average response time in milliseconds per day, for Handelsbanken's PSD2 APIs as well the Mobile App and Online Banking services.