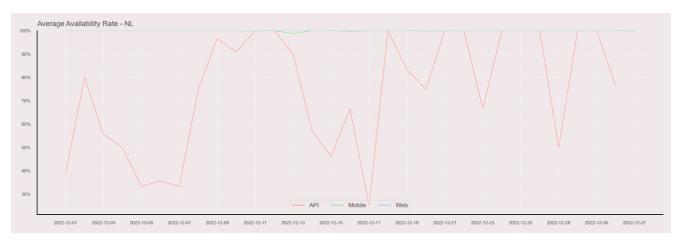

## **Availability Rate**

The chart below contains the availability rate as a percentage per day, for Handelsbanken's PSD2 APIs as well the Mobile App and Online Banking services.