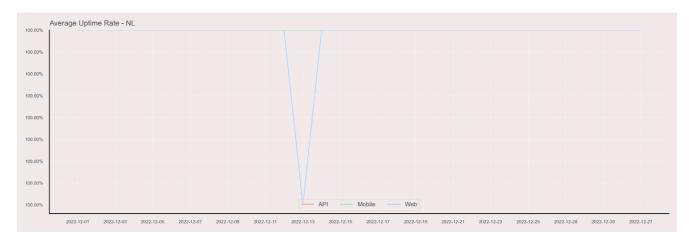

## **Error Response Rate**

The chart below contains the error response rate as a percentage per day, for Handelsbanken's PSD2 APIs as well the Mobile App and Online Banking services.

Please note: where there is one colour displayed in the graphs, it means the online services have the same result.