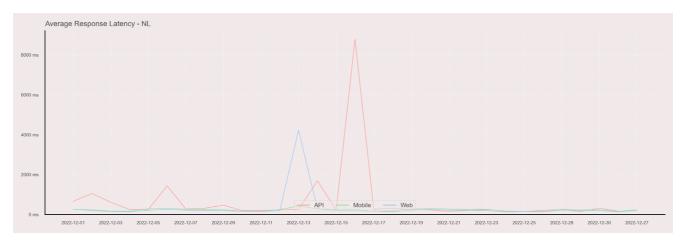

## **Average Response Time**

The chart below contains the average response time in milliseconds per day, for Handelsbanken's PSD2 APIs as well the Mobile App and Online Banking services.