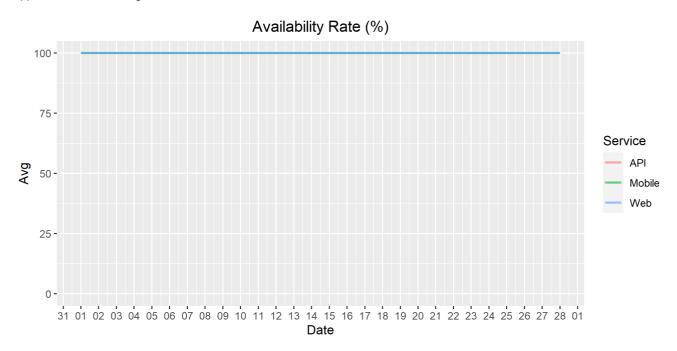

## **Availability Rate**

The chart below contains the availability rate as a percentage per day, for Handelsbanken's PSD2 APIs as well the Mobile App and Online Banking services.