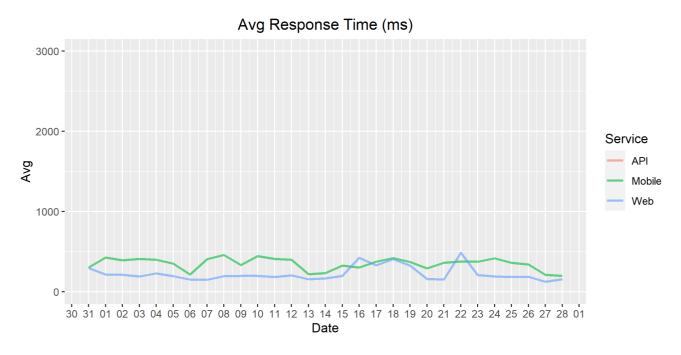

## **Average Response Time**

The chart below contains the average response time in milliseconds per day, for Handelsbanken's PSD2 APIs as well the Mobile App and Online Banking services.