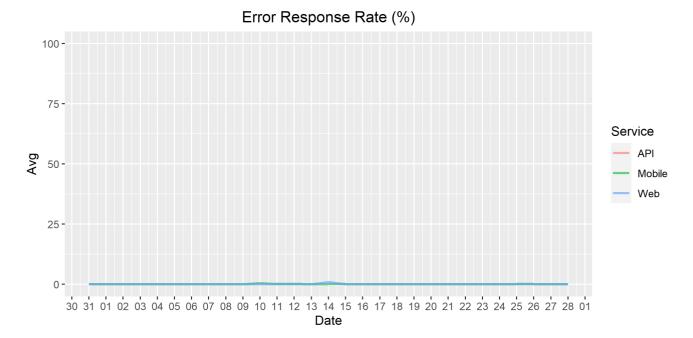

## **Error Response Rate**

The chart below contains the error response rate as a percentage per day, for Handelsbanken's PSD2 APIs as well the Mobile App and Online Banking services.