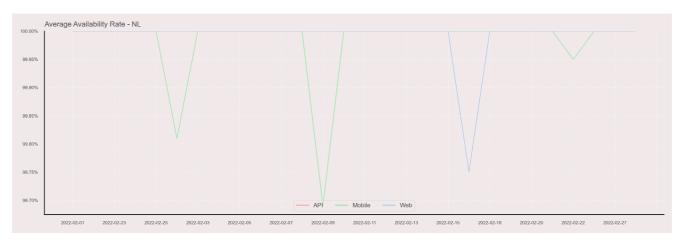

## **Availability Rate**

The chart below contains the availability rate as a percentage per day, for Handelsbanken's PSD2 APIs as well the Mobile App and Online Banking services.