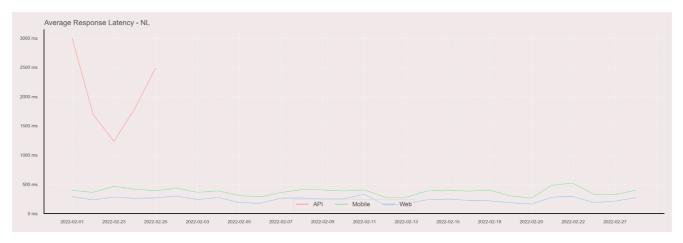

## **Average Response Time**

The chart below contains the average response time in milliseconds per day, for Handelsbanken's PSD2 APIs as well the Mobile App and Online Banking services.