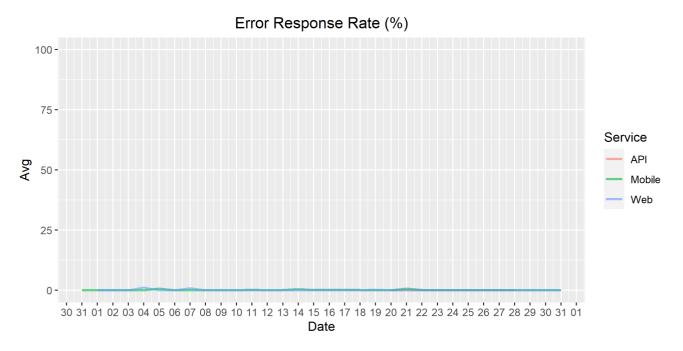

## **Error Response Rate**

The chart below contains the error response rate as a percentage per day, for Handelsbanken's PSD2 APIs as well the Mobile App and Online Banking services.