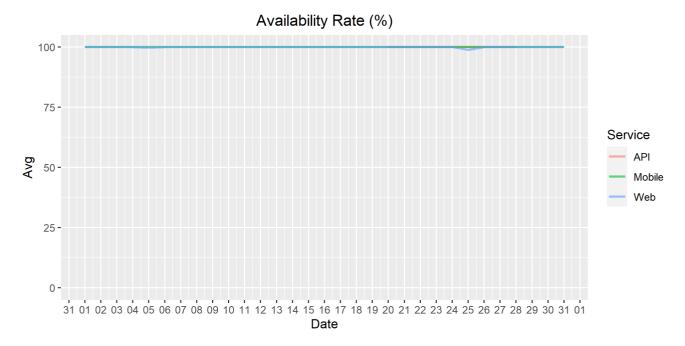

## Availability Rate

The chart below contains the availability rate as a percentage per day, for Handelsbanken's PSD2 APIs as well the Mobile App and Online Banking services.