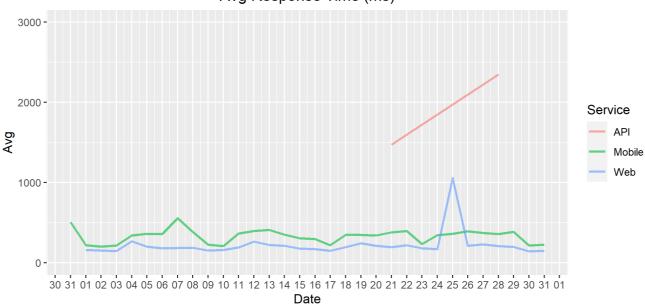

## Average Response Time

The chart below contains the average response time in milliseconds per day, for Handelsbanken's PSD2 APIs as well the Mobile App and Online Banking services.

Avg Response Time (ms)