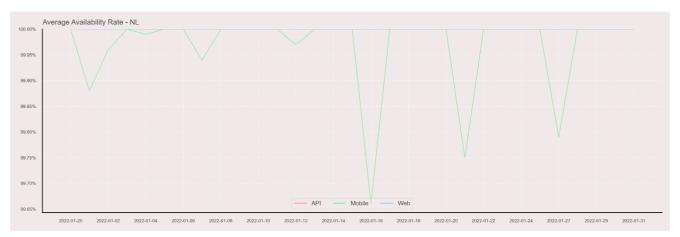

## **Availability Rate**

The chart below contains the availability rate as a percentage per day, for Handelsbanken's PSD2 APIs as well the Mobile App and Online Banking services.