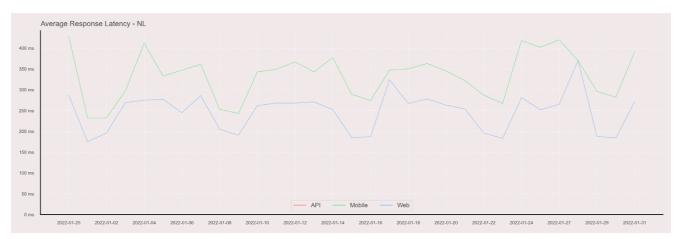

## Average Response Time

The chart below contains the average response time in milliseconds per day, for Handelsbanken's PSD2 APIs as well the Mobile App and Online Banking services.