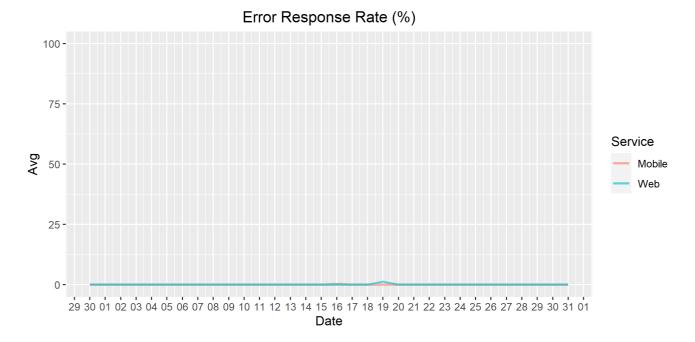

## **Error Response Rate**

The chart below contains the error response rate as a percentage per day, for Handelsbanken's PSD2 APIs as well the Mobile App and Online Banking services.