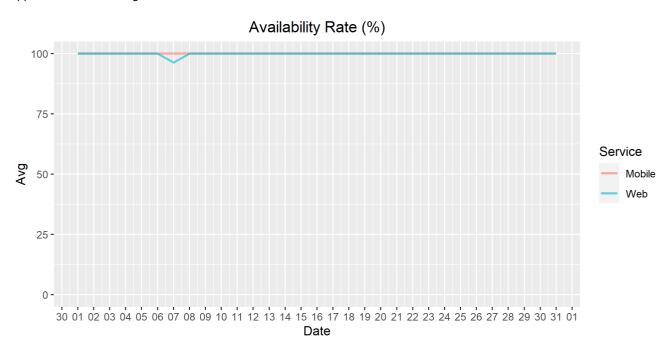

## **Availability Rate**

The chart below contains the availability rate as a percentage per day, for Handelsbanken's PSD2 APIs as well the Mobile App and Online Banking services.