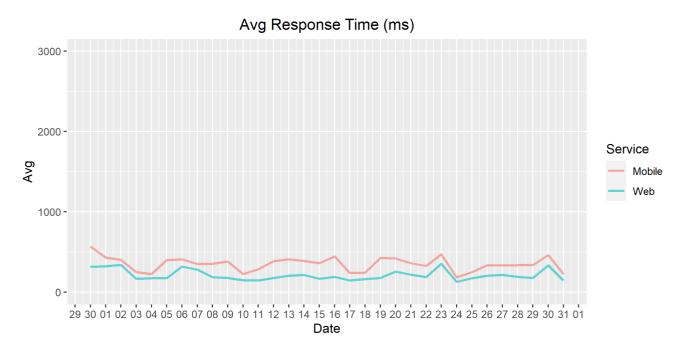

## **Average Response Time**

The chart below contains the average response time in milliseconds per day, for Handelsbanken's PSD2 APIs as well the Mobile App and Online Banking services.