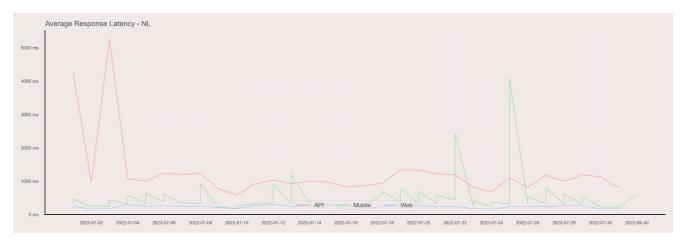

## **Average Response Time**

The chart below contains the average response time in milliseconds per day, for Handelsbanken's PSD2 APIs as well the Mobile App and Online Banking services.