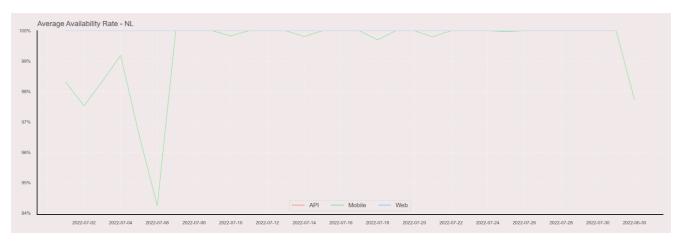

## **Availability Rate**

The chart below contains the availability rate as a percentage per day, for Handelsbanken's PSD2 APIs as well the Mobile App and Online Banking services.