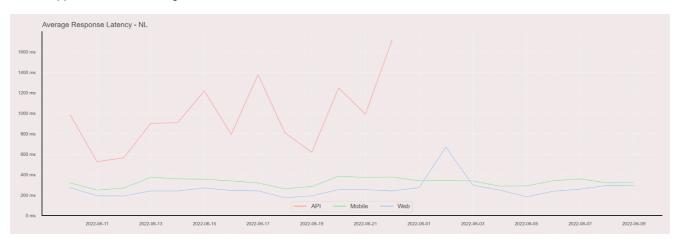

## Average Response Time

The chart below contains the average response time in milliseconds per day, for Handelsbanken's PSD2 APIs as well the Mobile App and Online Banking services.