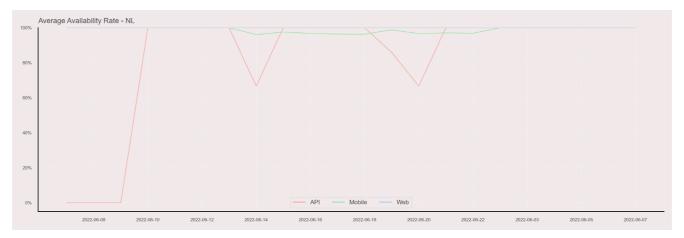

## **Availability Rate**

The chart below contains the availability rate as a percentage per day, for Handelsbanken's PSD2 APIs as well the Mobile App and Online Banking services.