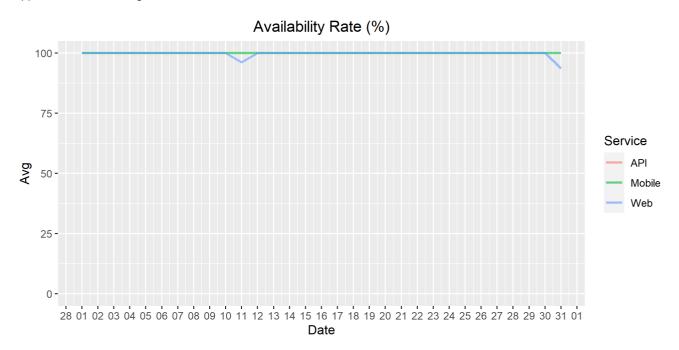

## **Availability Rate**

The chart below contains the availability rate as a percentage per day, for Handelsbanken's PSD2 APIs as well the Mobile App and Online Banking services.