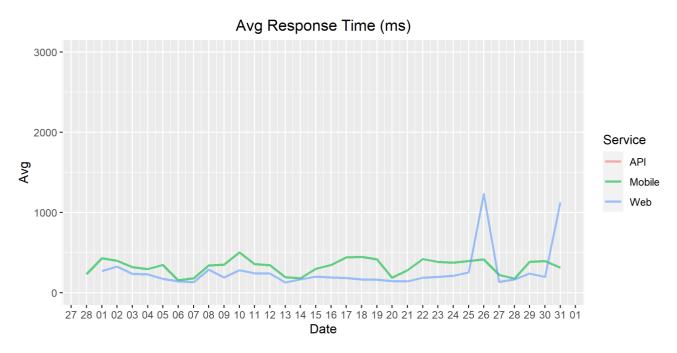

## **Average Response Time**

The chart below contains the average response time in milliseconds per day, for Handelsbanken's PSD2 APIs as well the Mobile App and Online Banking services.