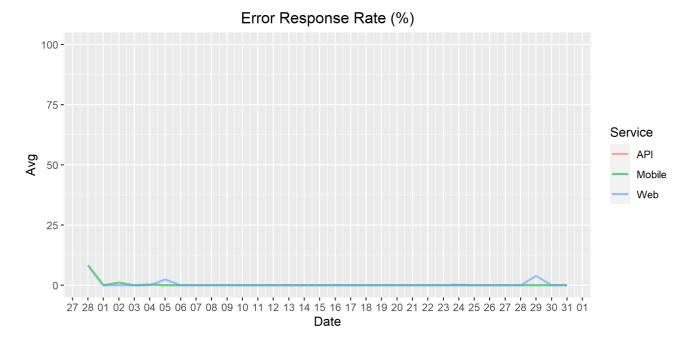

## **Error Response Rate**

The chart below contains the error response rate as a percentage per day, for Handelsbanken's PSD2 APIs as well the Mobile App and Online Banking services.