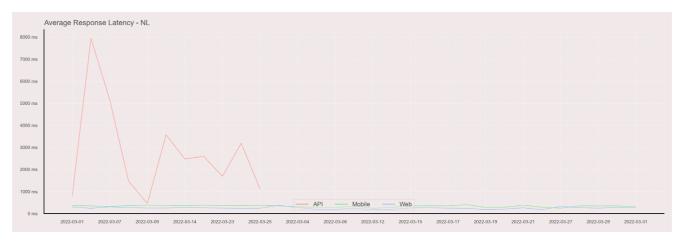

## **Average Response Time**

The chart below contains the average response time in milliseconds per day, for Handelsbanken's PSD2 APIs as well the Mobile App and Online Banking services.