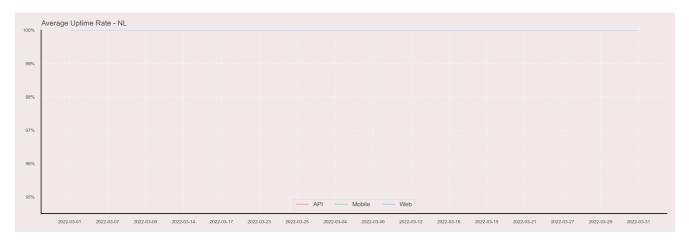

## **Error Response Rate**

The chart below contains the error response rate as a percentage per day, for Handelsbanken's PSD2 APIs as well the Mobile App and Online Banking services.

Please note: where there is one colour displayed in the graphs, it means the online services have the same result.