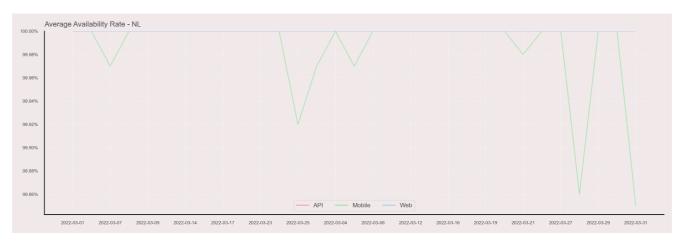

## **Availability Rate**

The chart below contains the availability rate as a percentage per day, for Handelsbanken's PSD2 APIs as well the Mobile App and Online Banking services.