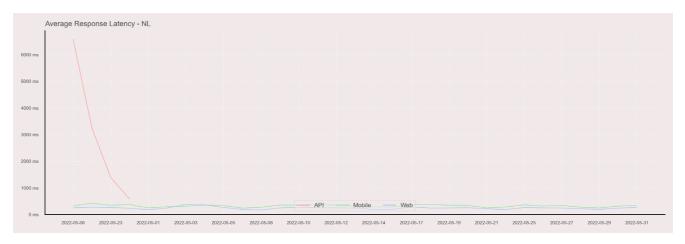

## **Average Response Time**

The chart below contains the average response time in milliseconds per day, for Handelsbanken's PSD2 APIs as well the Mobile App and Online Banking services.