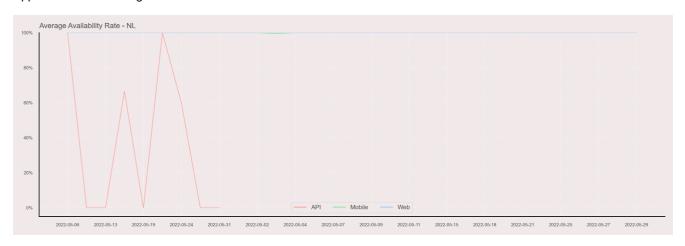

## **Availability Rate**

The chart below contains the availability rate as a percentage per day, for Handelsbanken's PSD2 APIs as well the Mobile App and Online Banking services.