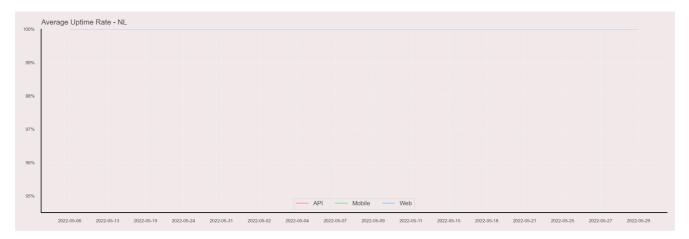

## **Error Response Rate**

The chart below contains the error response rate as a percentage per day, for Handelsbanken's PSD2 APIs as well the Mobile App and Online Banking services.

Please note: where there is one colour displayed in the graphs, it means the online services have the same result.