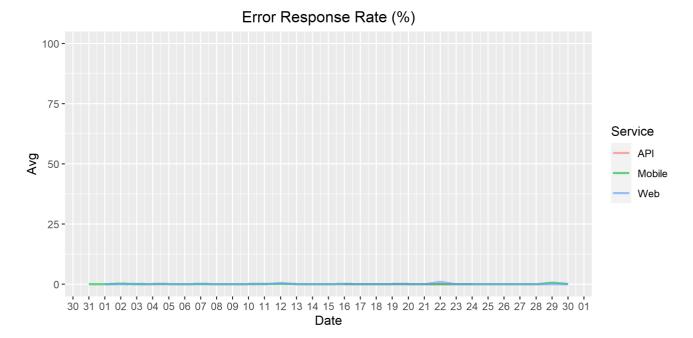

## **Error Response Rate**

The chart below contains the error response rate as a percentage per day, for Handelsbanken's PSD2 APIs as well the Mobile App and Online Banking services.