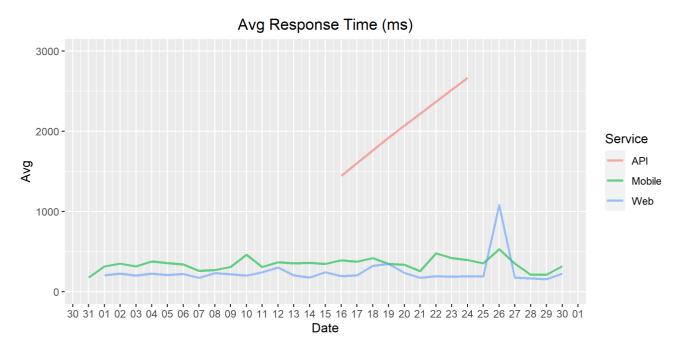

## **Average Response Time**

The chart below contains the average response time in milliseconds per day, for Handelsbanken's PSD2 APIs as well the Mobile App and Online Banking services.