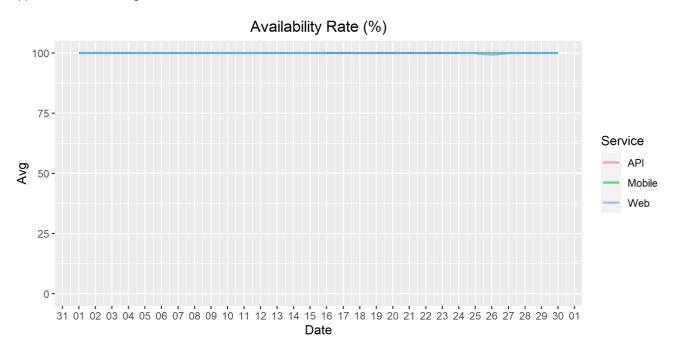

## **Availability Rate**

The chart below contains the availability rate as a percentage per day, for Handelsbanken's PSD2 APIs as well the Mobile App and Online Banking services.