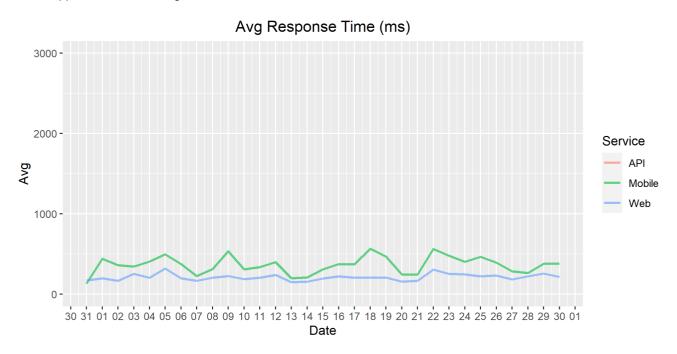

## **Average Response Time**

The chart below contains the average response time in milliseconds per day, for Handelsbanken's PSD2 APIs as well the Mobile App and Online Banking services.