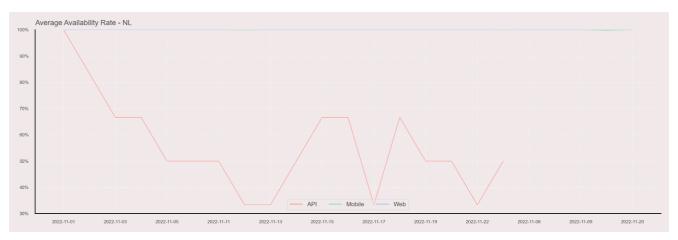

## **Availability Rate**

The chart below contains the availability rate as a percentage per day, for Handelsbanken's PSD2 APIs as well the Mobile App and Online Banking services.