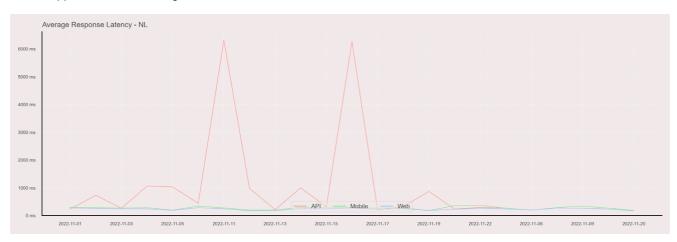

## Average Response Time

The chart below contains the average response time in milliseconds per day, for Handelsbanken's PSD2 APIs as well the Mobile App and Online Banking services.