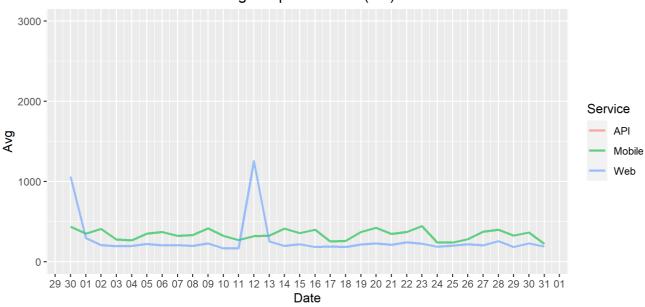

#### Average Response Time

The chart below contains the average response time in milliseconds per day, for Handelsbanken's PSD2 APIs as well the Mobile App and Online Banking services.

## Avg Response Time (ms)