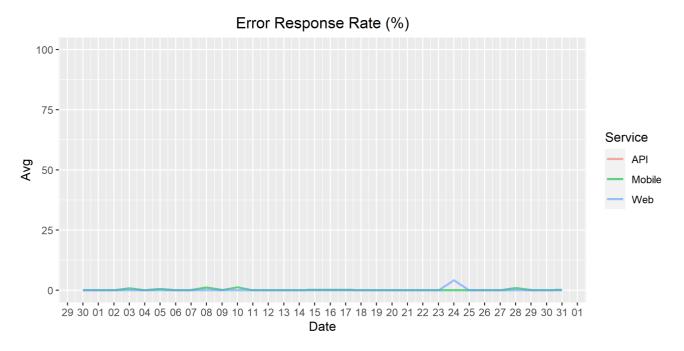

#### **Error Response Rate**

The chart below contains the error response rate as a percentage per day, for Handelsbanken's PSD2 APIs as well the Mobile App and Online Banking services.