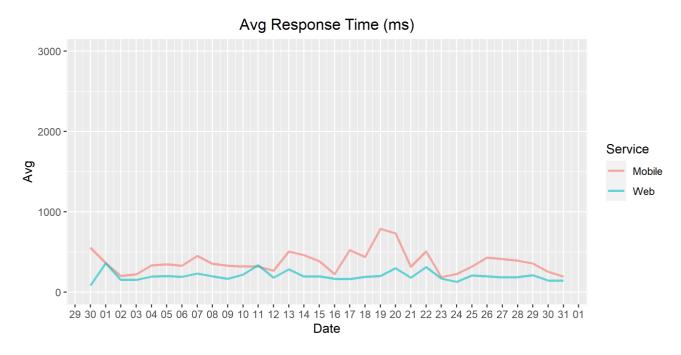

## **Average Response Time**

The chart below contains the average response time in milliseconds per day, for Handelsbanken's PSD2 APIs as well the Mobile App and Online Banking services.