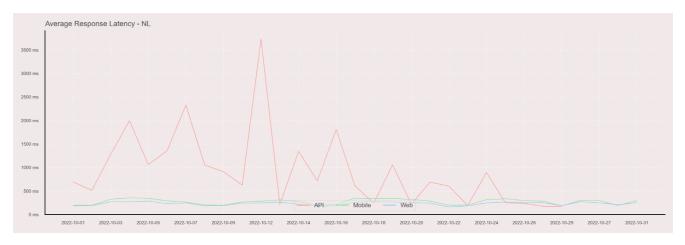

## **Average Response Time**

The chart below contains the average response time in milliseconds per day, for Handelsbanken's PSD2 APIs as well the Mobile App and Online Banking services.