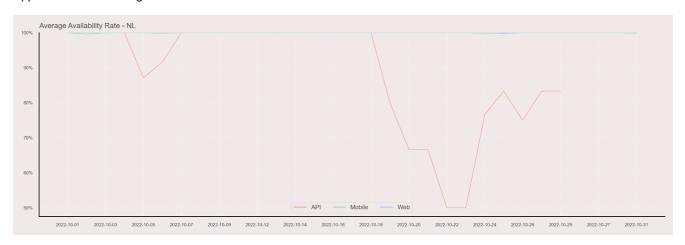

## **Availability Rate**

The chart below contains the availability rate as a percentage per day, for Handelsbanken's PSD2 APIs as well the Mobile App and Online Banking services.