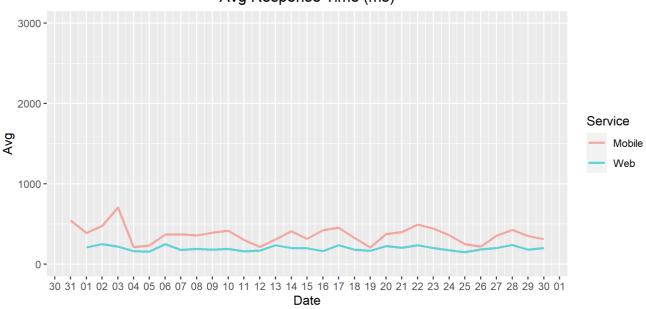

## Average Response Time

The chart below contains the average response time in milliseconds per day, for Handelsbanken's PSD2 APIs as well the Mobile App and Online Banking services.

Avg Response Time (ms)