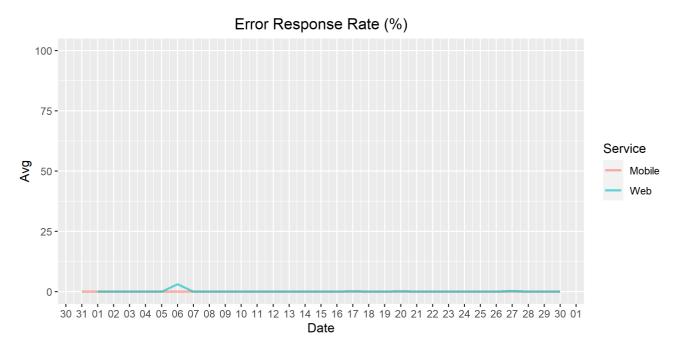

## **Error Response Rate**

The chart below contains the error response rate as a percentage per day, for Handelsbanken's PSD2 APIs as well the Mobile App and Online Banking services.