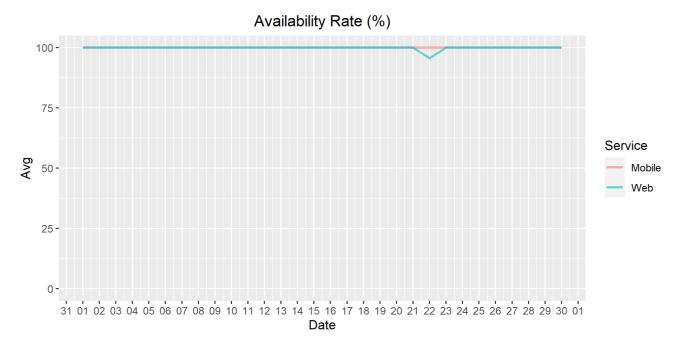

## **Availability Rate**

The chart below contains the availability rate as a percentage per day, for Handelsbanken's PSD2 APIs as well the Mobile App and Online Banking services.