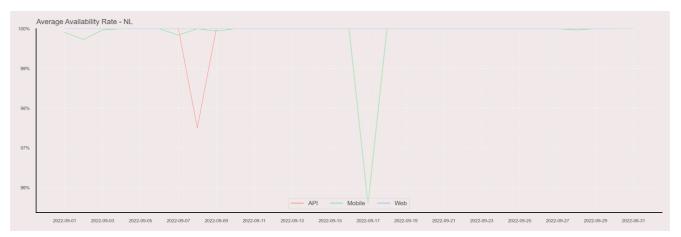

## **Availability Rate**

The chart below contains the availability rate as a percentage per day, for Handelsbanken's PSD2 APIs as well the Mobile App and Online Banking services.