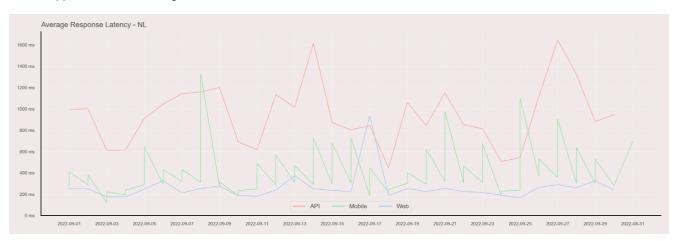

## Average Response Time

The chart below contains the average response time in milliseconds per day, for Handelsbanken's PSD2 APIs as well the Mobile App and Online Banking services.