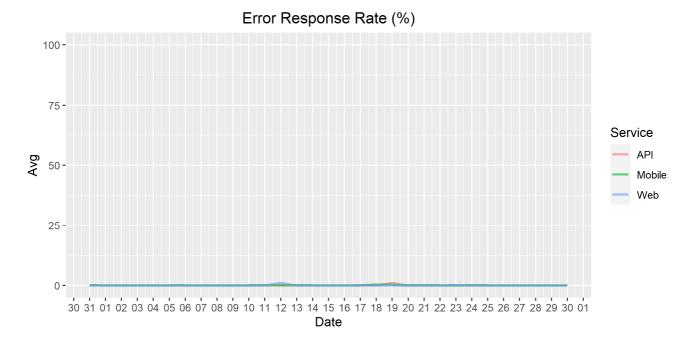

## **Error Response Rate**

The chart below contains the error response rate as a percentage per day, for Handelsbanken's PSD2 APIs as well the Mobile App and Online Banking services.