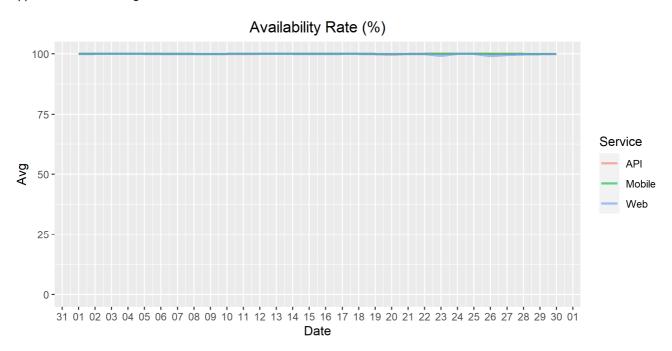

## **Availability Rate**

The chart below contains the availability rate as a percentage per day, for Handelsbanken's PSD2 APIs as well the Mobile App and Online Banking services.