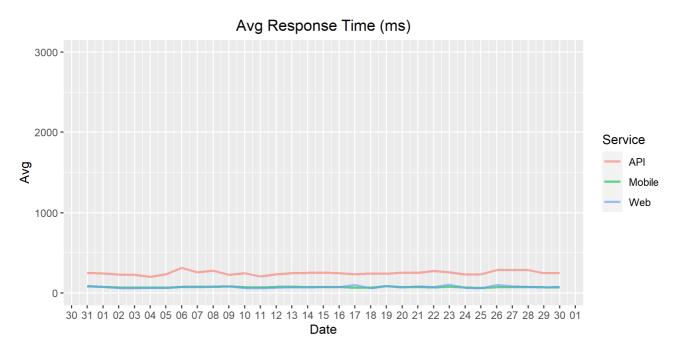

## **Average Response Time**

The chart below contains the average response time in milliseconds per day, for Handelsbanken's PSD2 APIs as well the Mobile App and Online Banking services.