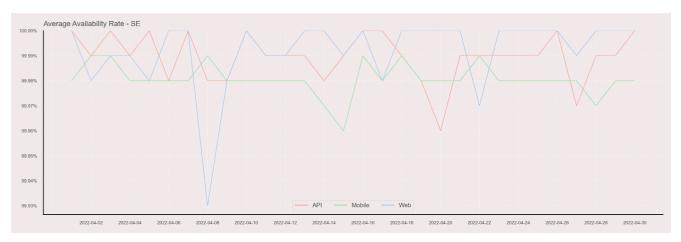

## **Availability Rate**

The chart below contains the availability rate as a percentage per day, for Handelsbanken's PSD2 APIs as well the Mobile App and Online Banking services.