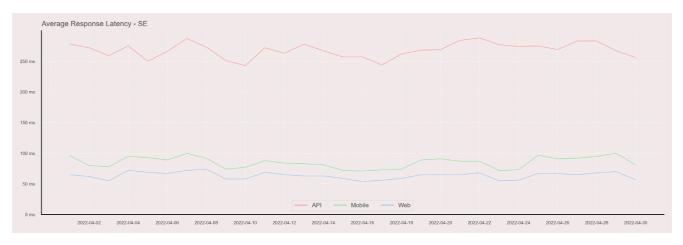

## **Average Response Time**

The chart below contains the average response time in milliseconds per day, for Handelsbanken's PSD2 APIs as well the Mobile App and Online Banking services.