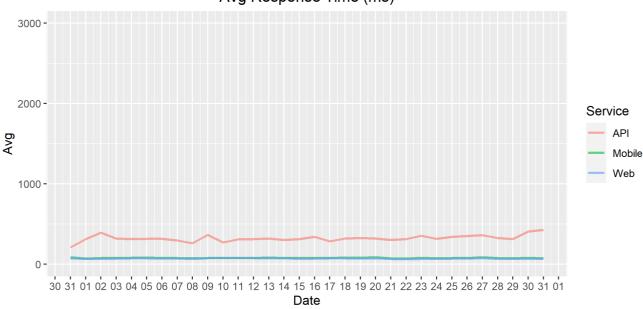

## Average Response Time

The chart below contains the average response time in milliseconds per day, for Handelsbanken's PSD2 APIs as well the Mobile App and Online Banking services.

Avg Response Time (ms)