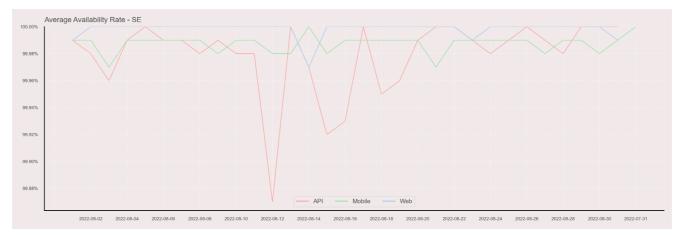

## **Availability Rate**

The chart below contains the availability rate as a percentage per day, for Handelsbanken's PSD2 APIs as well the Mobile App and Online Banking services.