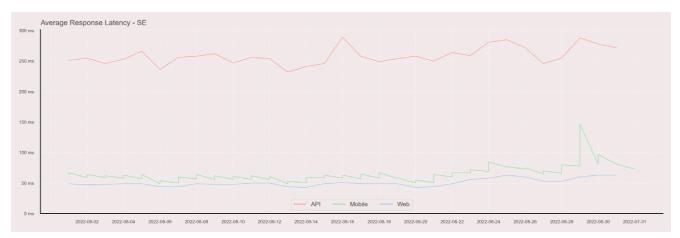

## Average Response Time

The chart below contains the average response time in milliseconds per day, for Handelsbanken's PSD2 APIs as well the Mobile App and Online Banking services.