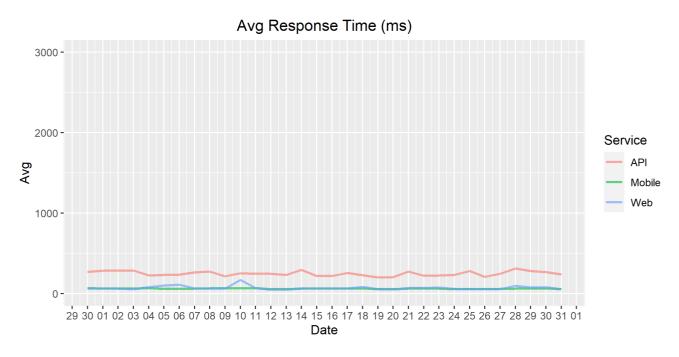

## **Average Response Time**

The chart below contains the average response time in milliseconds per day, for Handelsbanken's PSD2 APIs as well the Mobile App and Online Banking services.