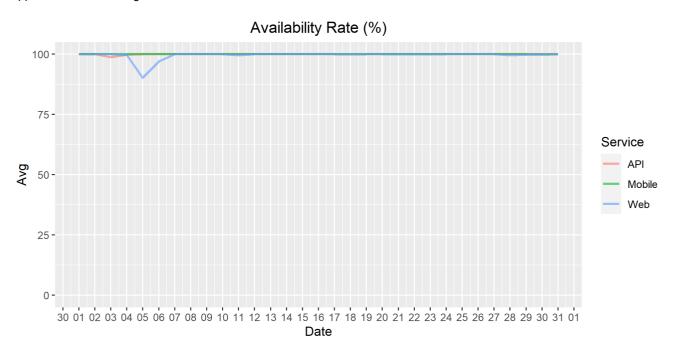

## **Availability Rate**

The chart below contains the availability rate as a percentage per day, for Handelsbanken's PSD2 APIs as well the Mobile App and Online Banking services.