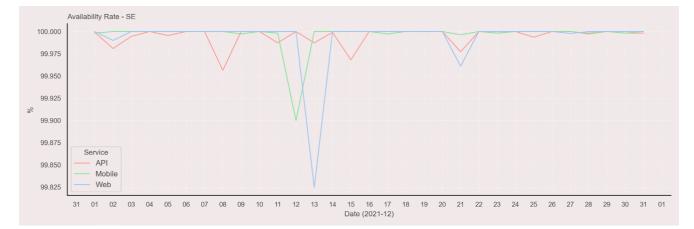

## **Availability Rate**

The chart below contains the availability rate as a percentage per day, for Handelsbanken's PSD2 APIs as well the Mobile App and Online Banking services.