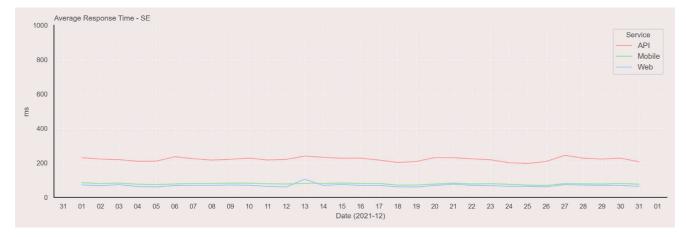

## Average Response Time

The chart below contains the average response time in milliseconds per day, for Handelsbanken's PSD2 APIs as well the Mobile App and Online Banking services.