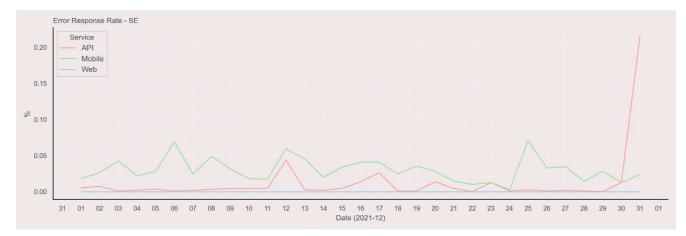

## **Error Response Rate**

The chart below contains the error response rate as a percentage per day, for Handelsbanken's PSD2 APIs as well the Mobile App and Online Banking services.