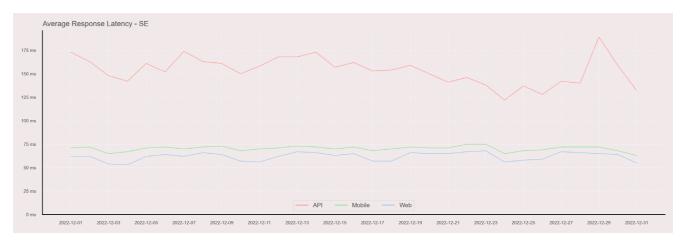

## **Average Response Time**

The chart below contains the average response time in milliseconds per day, for Handelsbanken's PSD2 APIs as well the Mobile App and Online Banking services.