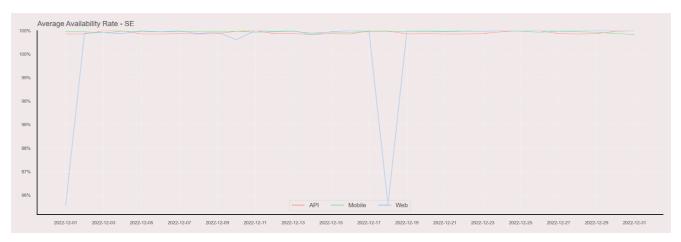

## **Availability Rate**

The chart below contains the availability rate as a percentage per day, for Handelsbanken's PSD2 APIs as well the Mobile App and Online Banking services.