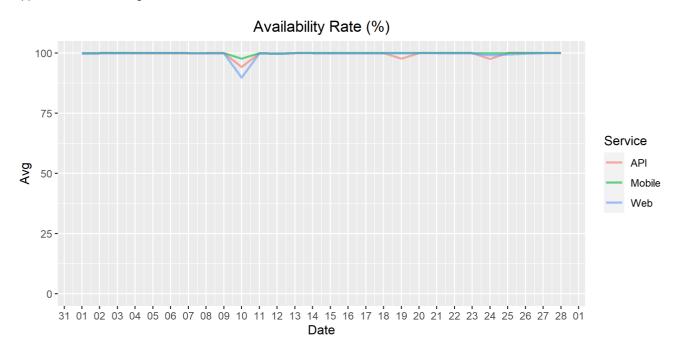

## **Availability Rate**

The chart below contains the availability rate as a percentage per day, for Handelsbanken's PSD2 APIs as well the Mobile App and Online Banking services.