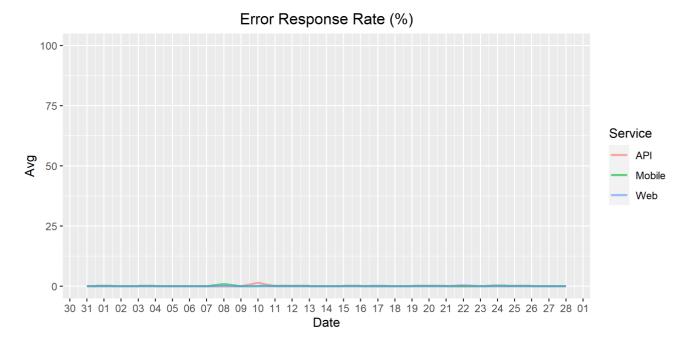

## **Error Response Rate**

The chart below contains the error response rate as a percentage per day, for Handelsbanken's PSD2 APIs as well the Mobile App and Online Banking services.