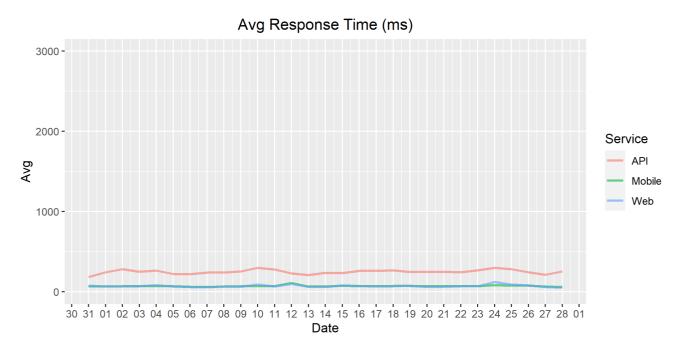

## **Average Response Time**

The chart below contains the average response time in milliseconds per day, for Handelsbanken's PSD2 APIs as well the Mobile App and Online Banking services.