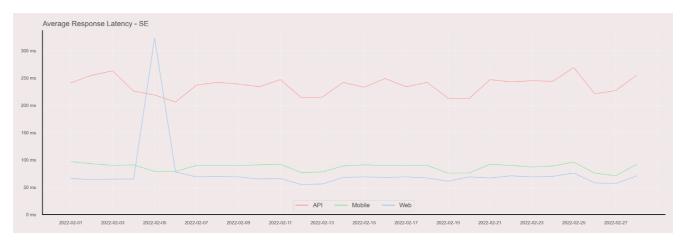

## **Average Response Time**

The chart below contains the average response time in milliseconds per day, for Handelsbanken's PSD2 APIs as well the Mobile App and Online Banking services.