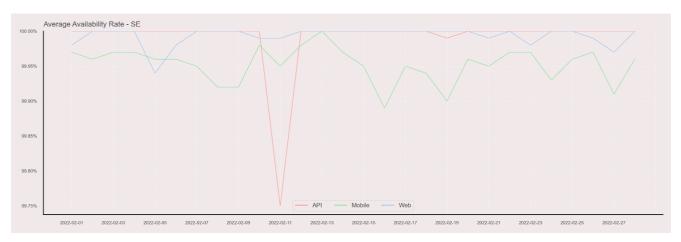

## **Availability Rate**

The chart below contains the availability rate as a percentage per day, for Handelsbanken's PSD2 APIs as well the Mobile App and Online Banking services.