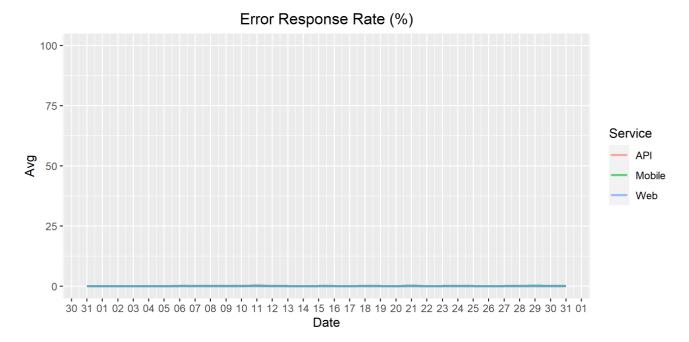

## **Error Response Rate**

The chart below contains the error response rate as a percentage per day, for Handelsbanken's PSD2 APIs as well the Mobile App and Online Banking services.