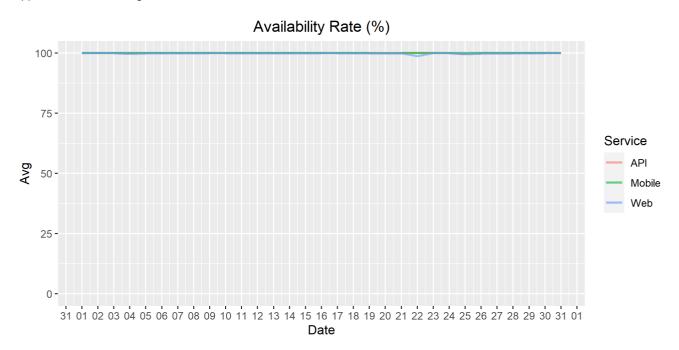

## **Availability Rate**

The chart below contains the availability rate as a percentage per day, for Handelsbanken's PSD2 APIs as well the Mobile App and Online Banking services.