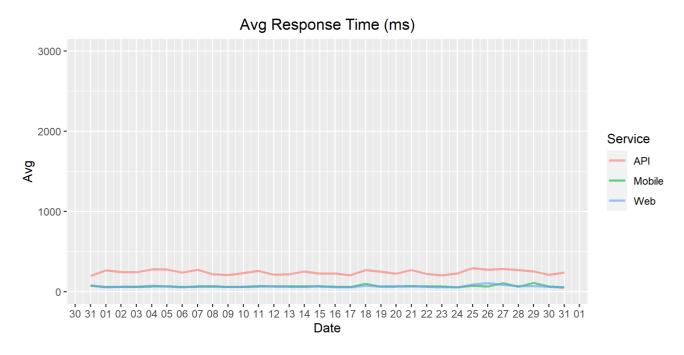

## **Average Response Time**

The chart below contains the average response time in milliseconds per day, for Handelsbanken's PSD2 APIs as well the Mobile App and Online Banking services.