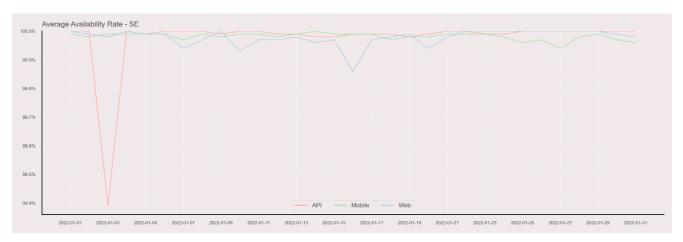

## **Availability Rate**

The chart below contains the availability rate as a percentage per day, for Handelsbanken's PSD2 APIs as well the Mobile App and Online Banking services.