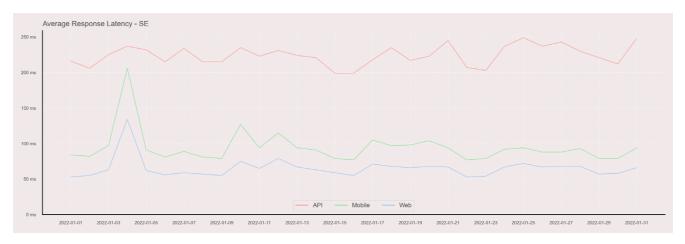

## **Average Response Time**

The chart below contains the average response time in milliseconds per day, for Handelsbanken's PSD2 APIs as well the Mobile App and Online Banking services.