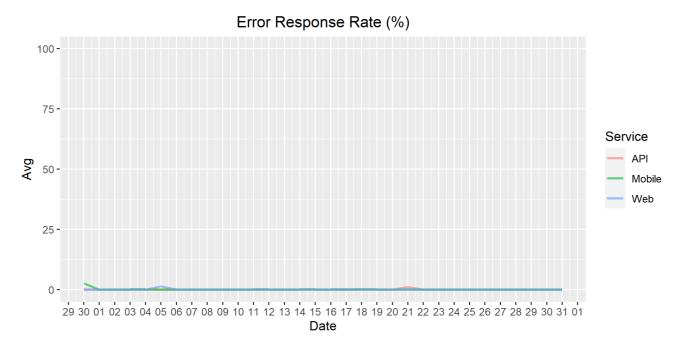

## **Error Response Rate**

The chart below contains the error response rate as a percentage per day, for Handelsbanken's PSD2 APIs as well the Mobile App and Online Banking services.