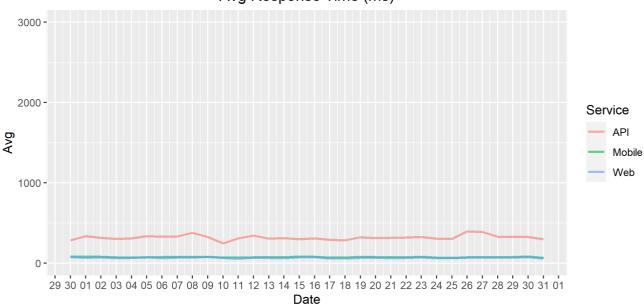

#### Average Response Time

The chart below contains the average response time in milliseconds per day, for Handelsbanken's PSD2 APIs as well the Mobile App and Online Banking services.

## Avg Response Time (ms)