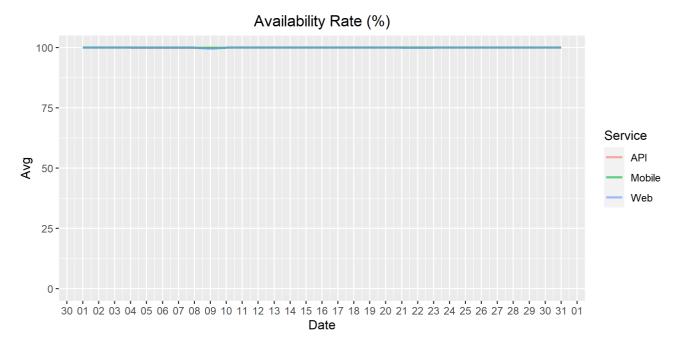

### **Availability Rate**

The chart below contains the availability rate as a percentage per day, for Handelsbanken's PSD2 APIs as well the Mobile App and Online Banking services.