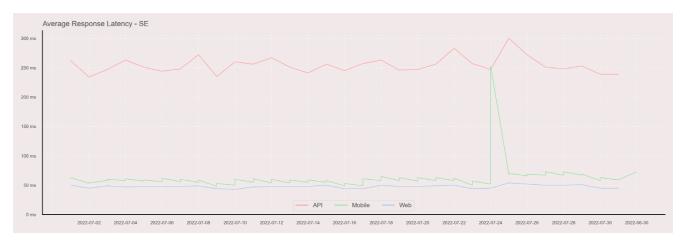

## **Average Response Time**

The chart below contains the average response time in milliseconds per day, for Handelsbanken's PSD2 APIs as well the Mobile App and Online Banking services.