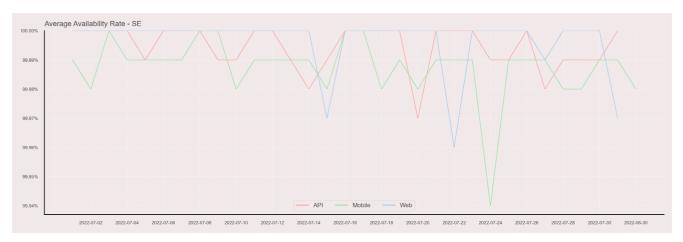

## **Availability Rate**

The chart below contains the availability rate as a percentage per day, for Handelsbanken's PSD2 APIs as well the Mobile App and Online Banking services.