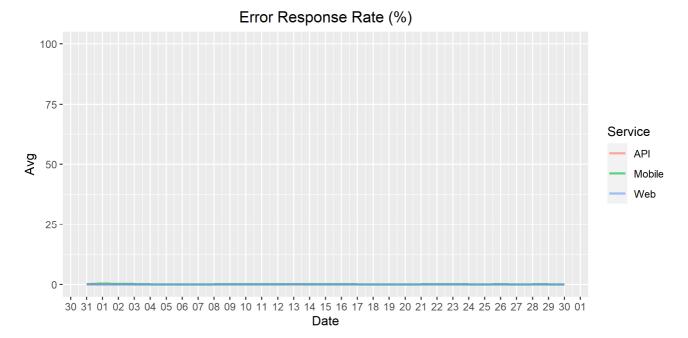

## **Error Response Rate**

The chart below contains the error response rate as a percentage per day, for Handelsbanken's PSD2 APIs as well the Mobile App and Online Banking services.