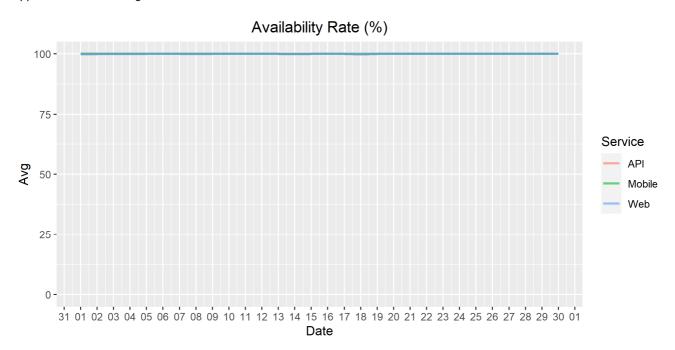

## **Availability Rate**

The chart below contains the availability rate as a percentage per day, for Handelsbanken's PSD2 APIs as well the Mobile App and Online Banking services.