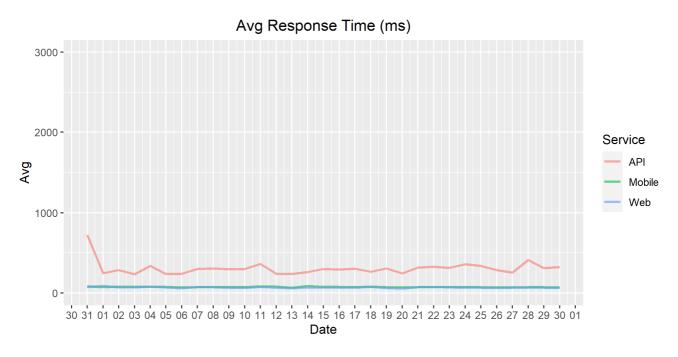

## **Average Response Time**

The chart below contains the average response time in milliseconds per day, for Handelsbanken's PSD2 APIs as well the Mobile App and Online Banking services.