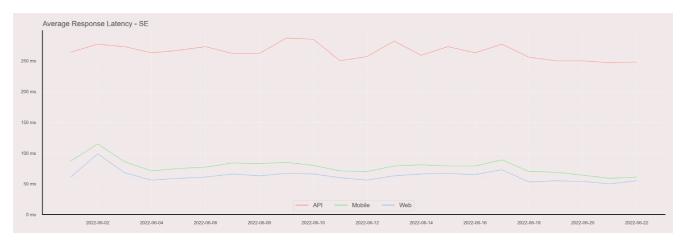

## **Average Response Time**

The chart below contains the average response time in milliseconds per day, for Handelsbanken's PSD2 APIs as well the Mobile App and Online Banking services.