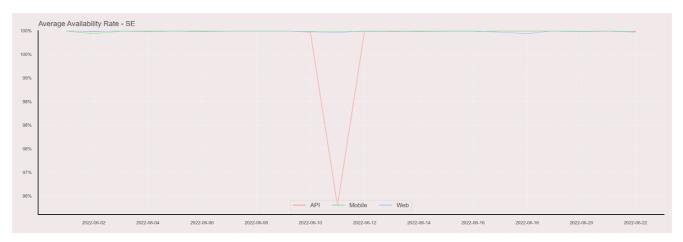

## **Availability Rate**

The chart below contains the availability rate as a percentage per day, for Handelsbanken's PSD2 APIs as well the Mobile App and Online Banking services.