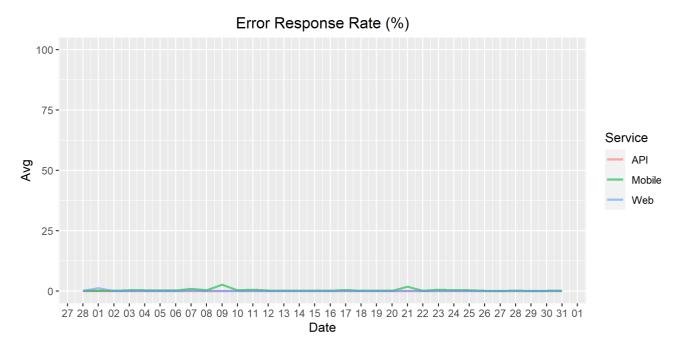

## **Error Response Rate**

The chart below contains the error response rate as a percentage per day, for Handelsbanken's PSD2 APIs as well the Mobile App and Online Banking services.