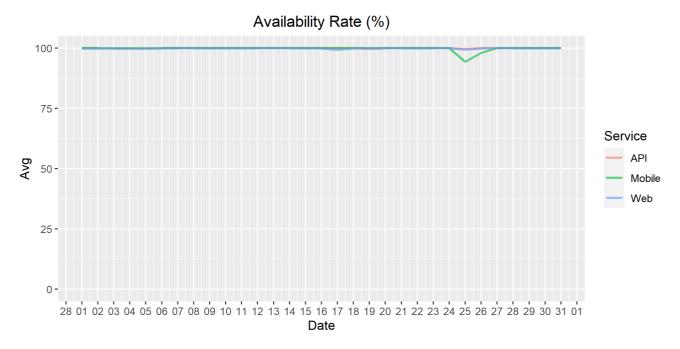

### **Availability Rate**

The chart below contains the availability rate as a percentage per day, for Handelsbanken's PSD2 APIs as well the Mobile App and Online Banking services.