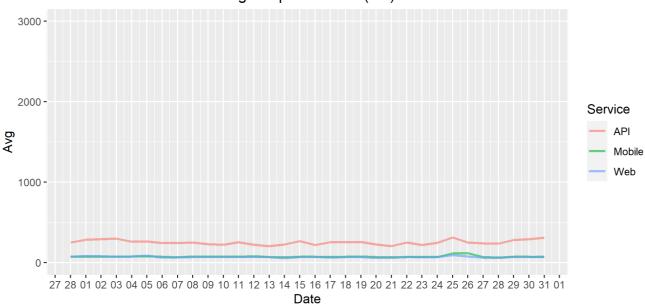

#### Average Response Time

The chart below contains the average response time in milliseconds per day, for Handelsbanken's PSD2 APIs as well the Mobile App and Online Banking services.

# Avg Response Time (ms)