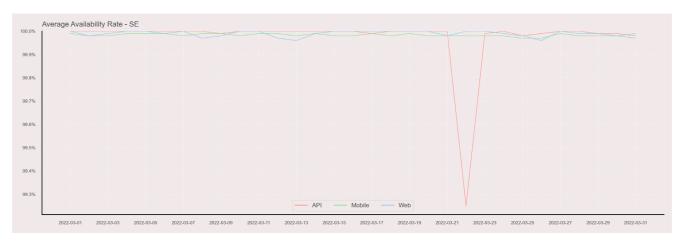

## **Availability Rate**

The chart below contains the availability rate as a percentage per day, for Handelsbanken's PSD2 APIs as well the Mobile App and Online Banking services.