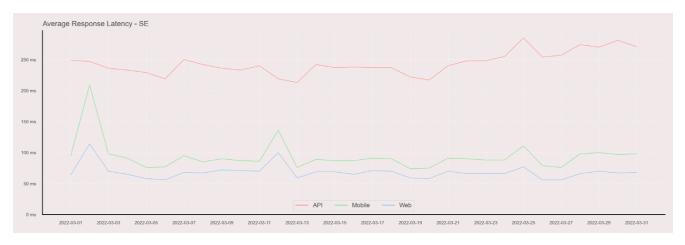

## **Average Response Time**

The chart below contains the average response time in milliseconds per day, for Handelsbanken's PSD2 APIs as well the Mobile App and Online Banking services.