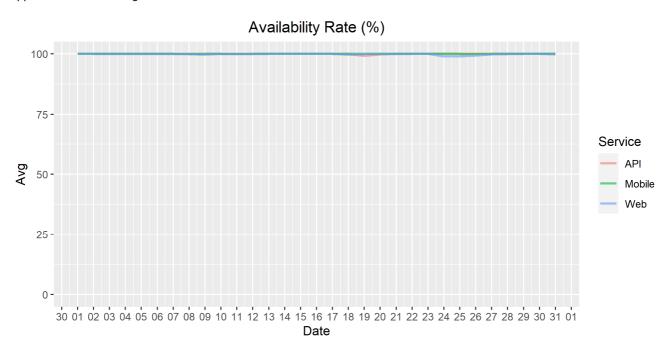

## **Availability Rate**

The chart below contains the availability rate as a percentage per day, for Handelsbanken's PSD2 APIs as well the Mobile App and Online Banking services.