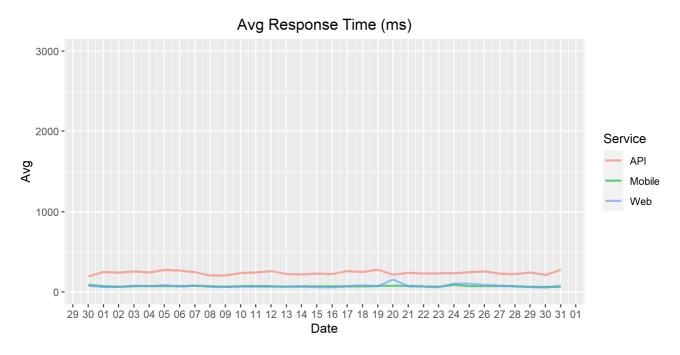

## **Average Response Time**

The chart below contains the average response time in milliseconds per day, for Handelsbanken's PSD2 APIs as well the Mobile App and Online Banking services.