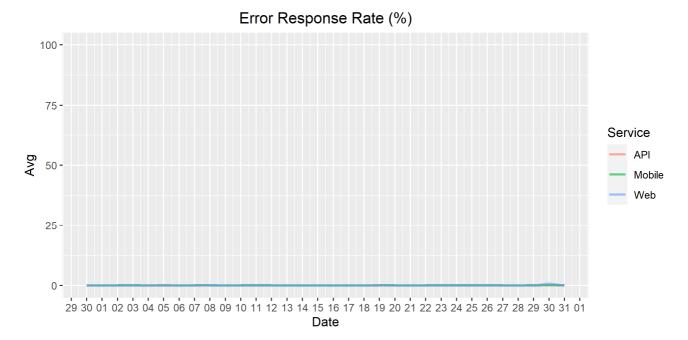

## **Error Response Rate**

The chart below contains the error response rate as a percentage per day, for Handelsbanken's PSD2 APIs as well the Mobile App and Online Banking services.