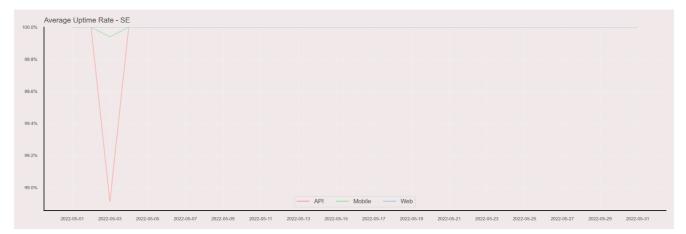

## **Error Response Rate**

The chart below contains the error response rate as a percentage per day, for Handelsbanken's PSD2 APIs as well the Mobile App and Online Banking services.

Please note: where there is one colour displayed in the graphs, it means the online services have the same result.