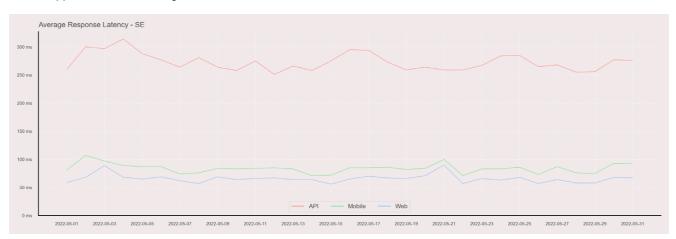

## Average Response Time

The chart below contains the average response time in milliseconds per day, for Handelsbanken's PSD2 APIs as well the Mobile App and Online Banking services.