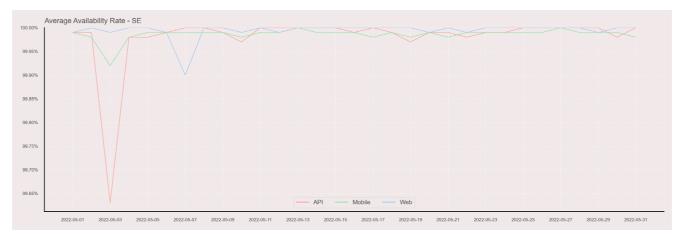

## **Availability Rate**

The chart below contains the availability rate as a percentage per day, for Handelsbanken's PSD2 APIs as well the Mobile App and Online Banking services.